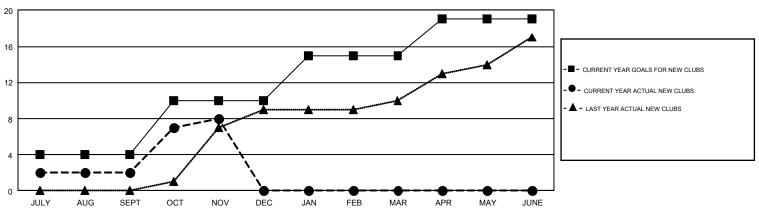

## GMT Constitutional Area 6-Afr, Group L

GMT: KAMAL JOSHI

REPORT DOES NOT INCLUDE CLUBS IN UNDISTRICTED AREAS.

| Clubs         |               |             |               | Members               |                           |                         |                                                    |  |
|---------------|---------------|-------------|---------------|-----------------------|---------------------------|-------------------------|----------------------------------------------------|--|
|               | RESULTS FO    | R 2017-2018 |               | RESULTS FOR 2017-2018 |                           |                         |                                                    |  |
| QUARTER       | NEW CLUB GOAL | NEW CLUBS   | DROPPED CLUBS | QUARTER               | MEMBER GROWTH NET<br>GOAL | MEMBER GROWTH<br>ACTUAL | DROPPED<br>MEMBERS ACTUAL<br>(including transfers) |  |
| JULY/AUG/SEPT | 4             | 2           | 0             | JULY/AUG/SEPT         | 256                       | 218                     | 160                                                |  |
| OCT/NOV/DEC   | 6             | 6           | 0             | OCT/NOV/DEC           | 459                       | 299                     | 179                                                |  |
| JAN/FEB/MAR   | 5             | 0           | 0             | JAN/FEB/MAR           | 248                       | 0                       | 0                                                  |  |
| APR/MAY/JUNE  | 4             | 0           | 0             | APR/MAY/JUNE          | 182                       | 0                       | 0                                                  |  |