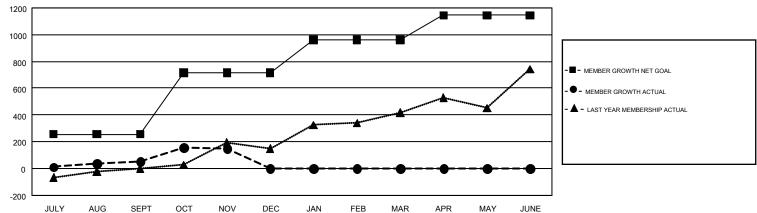

## GMT Constitutional Area 6-Afr, Group L

GMT: KAMAL JOSHI

REPORT DOES NOT INCLUDE CLUBS IN UNDISTRICTED AREAS.

| Clubs         |               |             |               | Members               |                           |                         |                                                    |  |
|---------------|---------------|-------------|---------------|-----------------------|---------------------------|-------------------------|----------------------------------------------------|--|
|               | RESULTS FO    | R 2017-2018 |               | RESULTS FOR 2017-2018 |                           |                         |                                                    |  |
| QUARTER       | NEW CLUB GOAL | NEW CLUBS   | DROPPED CLUBS | QUARTER               | MEMBER GROWTH NET<br>GOAL | MEMBER GROWTH<br>ACTUAL | DROPPED<br>MEMBERS ACTUAL<br>(including transfers) |  |
| JULY/AUG/SEPT | 4             | 2           | 0             | JULY/AUG/SEPT         | 256                       | 218                     | 160                                                |  |
| OCT/NOV/DEC   | 6             | 6           | 0             | OCT/NOV/DEC           | 459                       | 299                     | 179                                                |  |
| JAN/FEB/MAR   | 5             | 0           | 0             | JAN/FEB/MAR           | 248                       | 0                       | 0                                                  |  |
| APR/MAY/JUNE  | 4             | 0           | 0             | APR/MAY/JUNE          | 182                       | 0                       | 0                                                  |  |